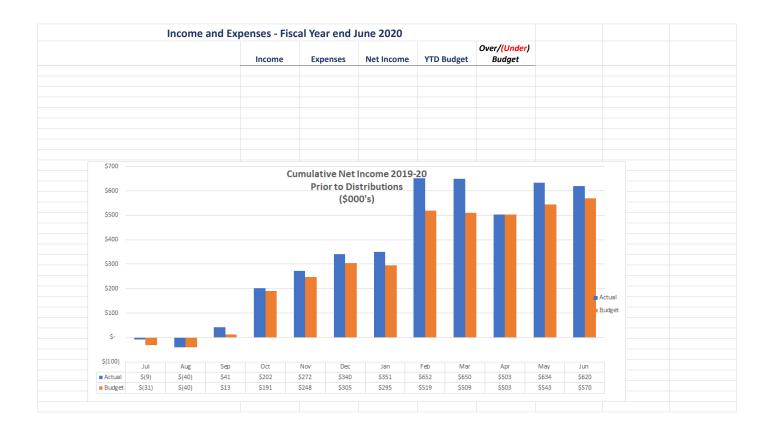

| Income and Exp                                       | enses - Fisca | I Year end J | une 2020   |                                       |                        |                            |      |
|------------------------------------------------------|---------------|--------------|------------|---------------------------------------|------------------------|----------------------------|------|
|                                                      | Income        | Expenses     | Net Income | YTD Budget                            | Over/(Under)<br>Budget |                            |      |
| Event / Program Related                              |               | -xpenses     |            | · · · · · · · · · · · · · · · · · · · |                        |                            |      |
| Wave of Giving Campaign                              | 465,177       | (26,510)     | 438,666    | 398,285                               | 40,381                 |                            |      |
| Dodgeball                                            | 16,288        | (3,181)      | 13,107     | 11,700                                |                        |                            |      |
| Dinner Dance (w/ Fund A Need)                        | 441,118       | (133,257)    | 307,861    | 212,327                               |                        |                            |      |
| Business Alliance (including In Kind)                | 54,263        | (33,631)     | 20,631     | 38,380                                | (17,749)               |                            |      |
| Directory                                            | 5,750         | (18,921)     | (13,171)   | 8,100                                 |                        |                            |      |
| Barefoot Classic Golf Event                          | 12,000        | (18,321)     | 12,000     | 39,000                                | (27,000)               |                            |      |
| Real Estate Honor Roll                               |               | (1,973)      |            |                                       |                        |                            |      |
|                                                      | 12,375        |              | 10,402     | 43,025                                |                        |                            |      |
| Chef Challenge                                       | 1,330         | 0            | 1,330      | 10,000                                | (8,670)                |                            |      |
| Total Event / Program Related                        | 1,008,301     | (217,474)    | 790,827    | 760,817                               | 30,010                 |                            |      |
| General & Administrative                             |               |              |            |                                       |                        |                            |      |
| Administration: Payroll (including Taxes)            | 15,000        | (155,546)    | (140,546)  | (152,548)                             | (12,002)               |                            |      |
| Administration: Other Income/Expenses                | 38            | (20,957)     | (20,919)   | (26,044)                              | (5,125)                |                            |      |
| Public Relations                                     | 17,996        | (26,913)     | (8,917)    | (11,780)                              | (2,863)                |                            |      |
| Total General & Administrative                       | 33,034        | (203,416)    | (170,382)  | (190,372)                             | (19,990)               |                            |      |
| Total Net Income prior to Distributions              | 1,041,335     | (420,890)    | 620,445    | 570,444                               | 50,001                 |                            |      |
|                                                      |               |              |            |                                       | Over/(Under)           |                            |      |
| <u>Distribution Made</u>                             |               |              | Actual     | Budget                                | Budget                 |                            |      |
| Annual Gift                                          |               |              | (250,000)  | (250,000)                             |                        |                            |      |
| Fund A Need                                          |               |              | (170,550)  | (125,000)                             |                        |                            |      |
| Designations to teachers, school programs & boosters |               |              | (110,632)  | (93,200)                              |                        |                            |      |
|                                                      |               |              |            |                                       |                        |                            |      |
| Teacher Grants                                       |               |              | (22,956)   | (22,272)                              | 684                    |                            |      |
| Endowment (15% Investment)                           |               |              |            | (66,817)                              |                        |                            |      |
| Endowment (campaign related)                         |               |              | (4,291)    | (6,000)                               | (1,709)                |                            |      |
| Total Distributions Made                             |               |              | (558,429)  | (563,289)                             | (4,860)                |                            |      |
| Net Income after Distributions                       |               |              | 62,016     | 7,155                                 | 54,860                 |                            |      |
|                                                      |               |              |            |                                       |                        | Lana and and a f 6620 007  |      |
| Paycheck Protection Program Loan (PPP)               |               |              | 0          | 0                                     |                        | Loan payback of \$\$30,807 |      |
| Net Income after Distributions                       |               |              | 62,016     | 7,155                                 | 54,860                 |                            |      |
| Statemen                                             | t of Cash Flo | ws - June 20 | 020        |                                       |                        |                            |      |
| Operating Activities                                 |               |              | Actual     | Pudgot                                | Over/(Under)           |                            |      |
| Operating Activities                                 |               |              | Actual     |                                       | Budget                 |                            |      |
| Cash at beginning of Period                          |               |              | 113,029    | 113,029                               | 0                      |                            | 29.1 |
| Net Cash Flow From Operations                        |               |              | 620,445    | 570,444                               |                        |                            |      |
| Net Cash Flow From Contributions / Distributions     |               |              | (558,429)  | (563,289)                             | (4,860)                |                            |      |
| Net Operating Cash Flow                              |               |              | 62,016     | 7,155                                 | 54,860                 |                            |      |
| Cash at end of period                                |               |              | 175,044.74 | 120,184                               | 54,860                 |                            |      |
|                                                      |               |              |            |                                       |                        |                            |      |
|                                                      |               |              |            |                                       |                        |                            |      |
|                                                      |               |              |            |                                       |                        |                            |      |
|                                                      |               |              |            |                                       |                        |                            |      |
|                                                      |               |              |            |                                       |                        |                            |      |
|                                                      |               |              |            |                                       |                        |                            |      |
|                                                      |               |              |            |                                       |                        |                            |      |
|                                                      |               |              |            |                                       |                        |                            |      |
|                                                      |               |              |            |                                       |                        |                            |      |
|                                                      |               |              |            |                                       |                        |                            |      |
|                                                      |               |              |            |                                       |                        |                            |      |
|                                                      |               |              |            |                                       |                        |                            |      |
|                                                      |               |              |            |                                       |                        |                            |      |
|                                                      |               |              |            |                                       |                        |                            |      |
|                                                      |               |              |            |                                       |                        |                            |      |
|                                                      |               |              |            |                                       |                        |                            |      |